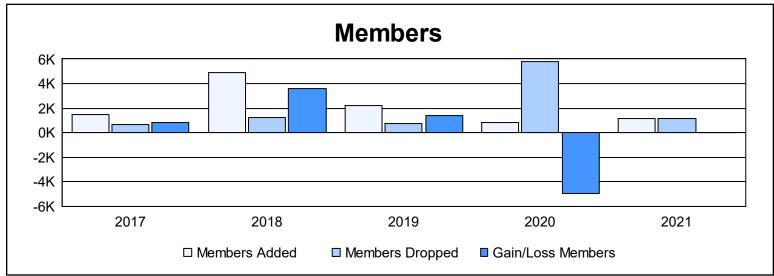

District 324 E As of June 2021 Cumulative

| Year      | New<br>Clubs | Dropped<br>Clubs | Gain/<br>Loss<br>Clubs | New<br>Members | Charter<br>Members | Reinstate<br>Members | Transfer<br>Members | Total<br>Member<br>Added | Total<br>Members<br>Dropped | Gain/<br>Loss<br>Members |
|-----------|--------------|------------------|------------------------|----------------|--------------------|----------------------|---------------------|--------------------------|-----------------------------|--------------------------|
| 2016-2017 | 6            | 0                | 6                      | 1,241          | 196                | 30                   | 6                   | 1,473                    | 673                         | 800                      |
| 2017-2018 | 9            | 0                | 9                      | 4,508          | 231                | 111                  | 6                   | 4,856                    | 1,228                       | 3,628                    |
| 2018-2019 | 11           | 1                | 10                     | 1,857          | 317                | 12                   | 2                   | 2,188                    | 770                         | 1,418                    |
| 2019-2020 | 4            | 0                | 4                      | 557            | 116                | 133                  | 34                  | 840                      | 5,780                       | -4,940                   |
| 2020-2021 | 7            | 0                | 7                      | 819            | 220                | 94                   | 23                  | 1,156                    | 1,159                       | -3                       |
| Average   | 7            | 0                | 7                      | 1,796          | 216                | 76                   | 14                  | 2,103                    | 1,922                       | 181                      |